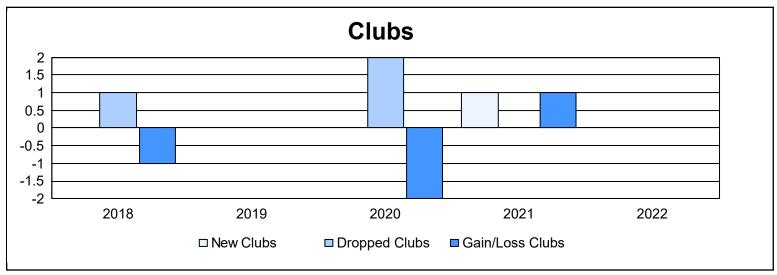

District A 4 As of June 2022 Cumulative

| Year      | New<br>Clubs | Dropped<br>Clubs | Gain/<br>Loss<br>Clubs | New<br>Members | Charter<br>Members | Reinstate<br>Members | Transfer<br>Members | Total<br>Member<br>Added | Total<br>Members<br>Dropped | Gain/<br>Loss<br>Members |
|-----------|--------------|------------------|------------------------|----------------|--------------------|----------------------|---------------------|--------------------------|-----------------------------|--------------------------|
| 2017-2018 | 0            | 1                | -1                     | 132            | 2                  | 7                    | 8                   | 149                      | 214                         | -65                      |
| 2018-2019 | 0            | 0                | 0                      | 107            | 1                  | 14                   | 8                   | 130                      | 160                         | -30                      |
| 2019-2020 | 0            | 2                | -2                     | 94             | 1                  | 9                    | 11                  | 115                      | 154                         | -39                      |
| 2020-2021 | 1            | 0                | 1                      | 47             | 21                 | 3                    | 3                   | 74                       | 127                         | -53                      |
| 2021-2022 | 0            | 0                | 0                      | 115            | 0                  | 7                    | 15                  | 137                      | 173                         | -36                      |
| Average   | 0            | 1                | 0                      | 99             | 5                  | 8                    | 9                   | 121                      | 166                         | -45                      |